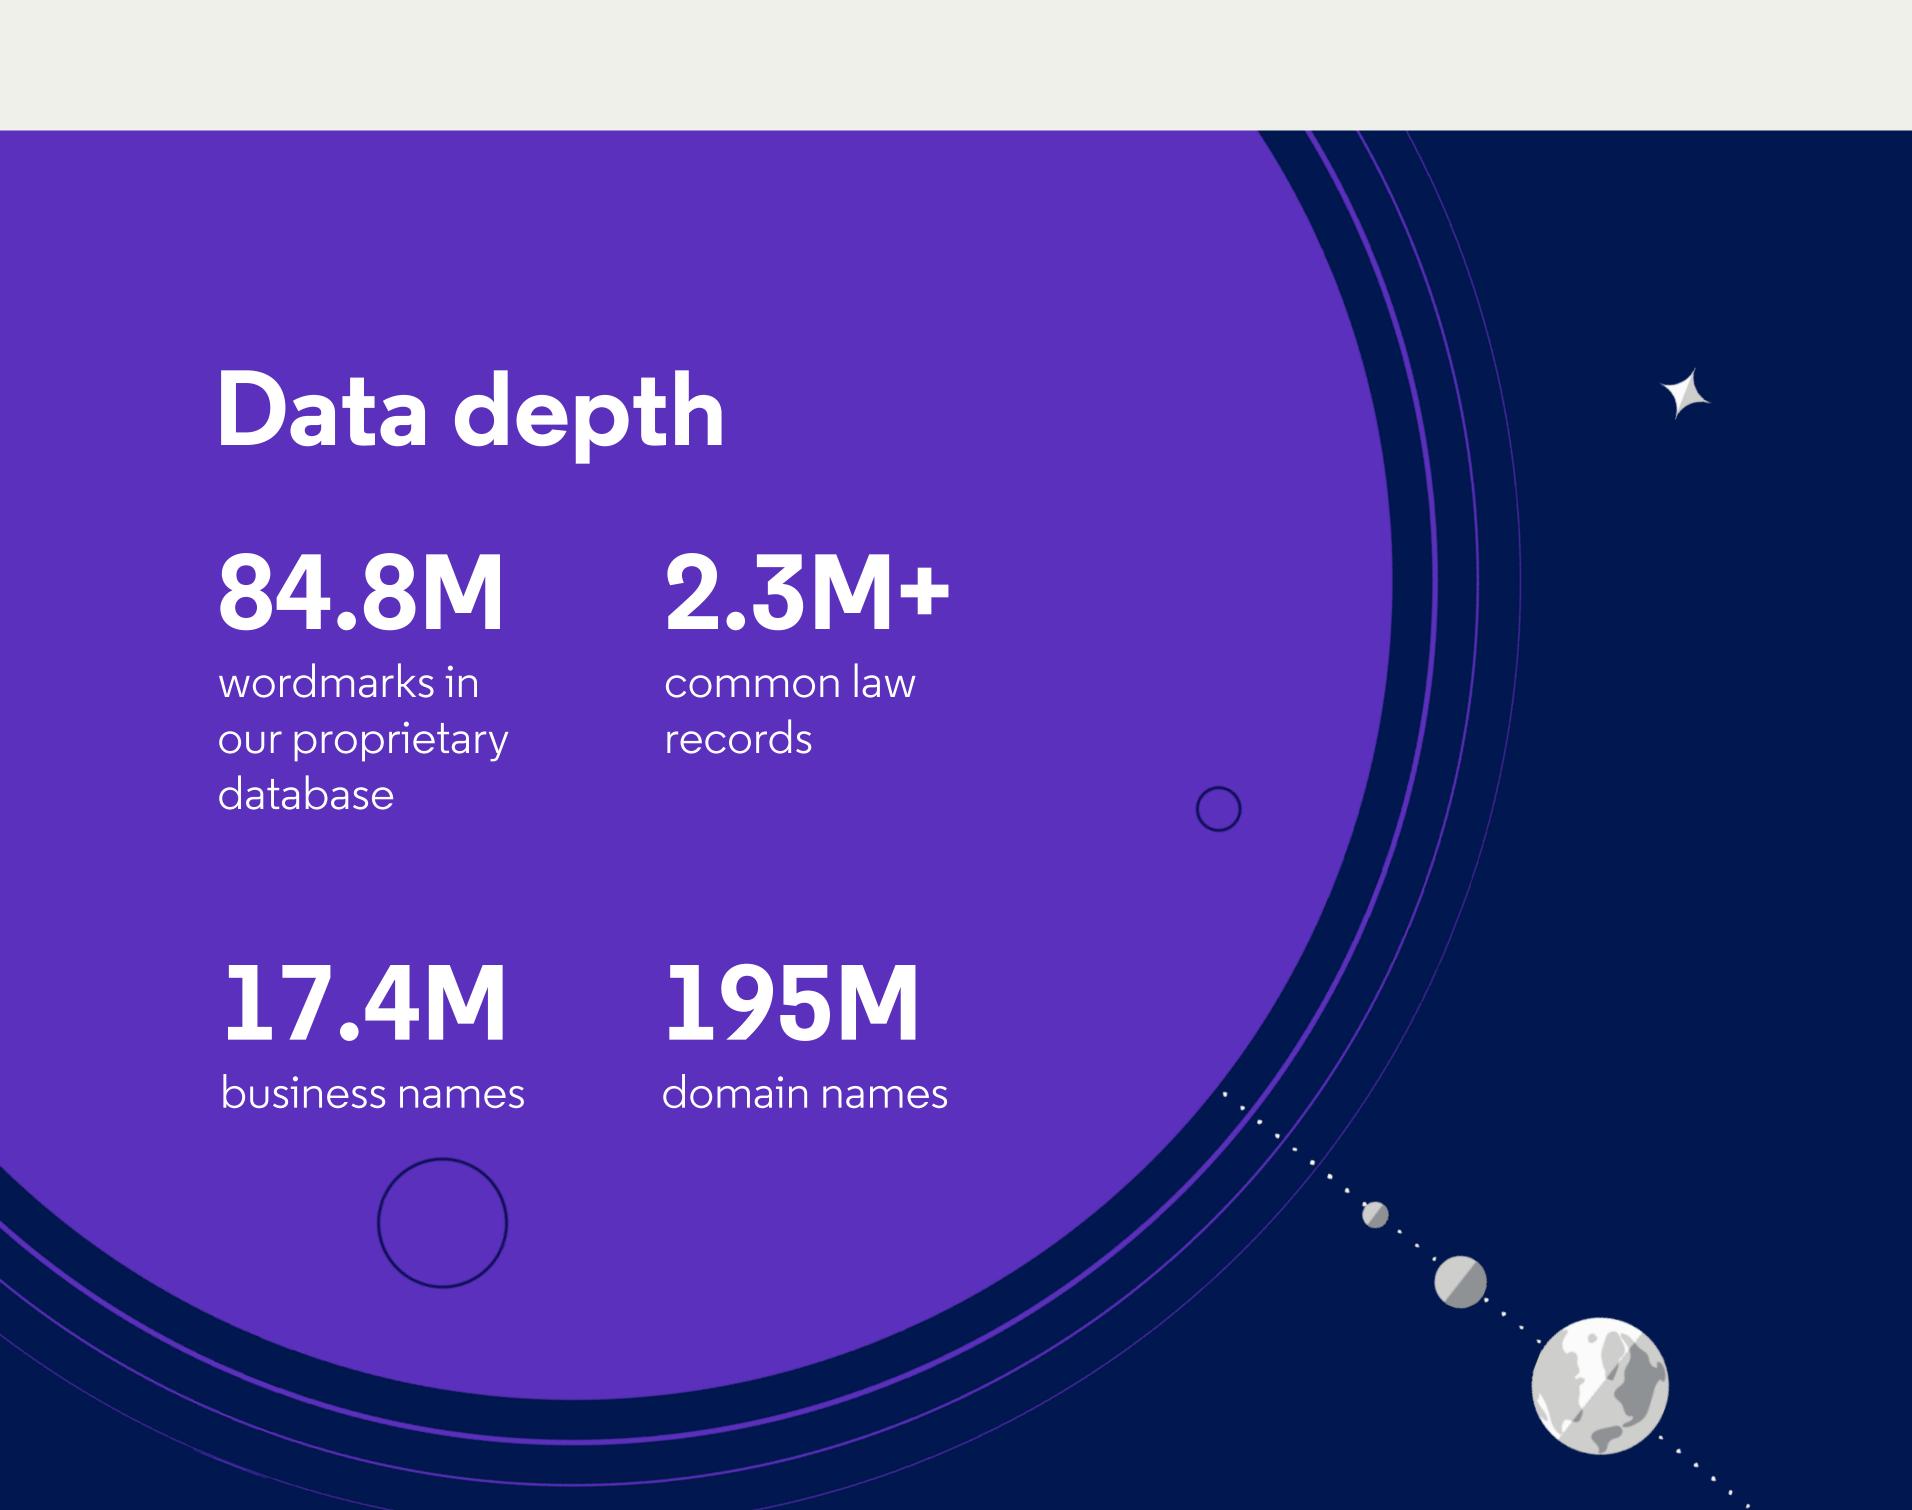

### Data integrity

29.7%

of records enhanced to improve precision

7%

of USPTO records are corrected on average

of EUIPO records are corrected on average