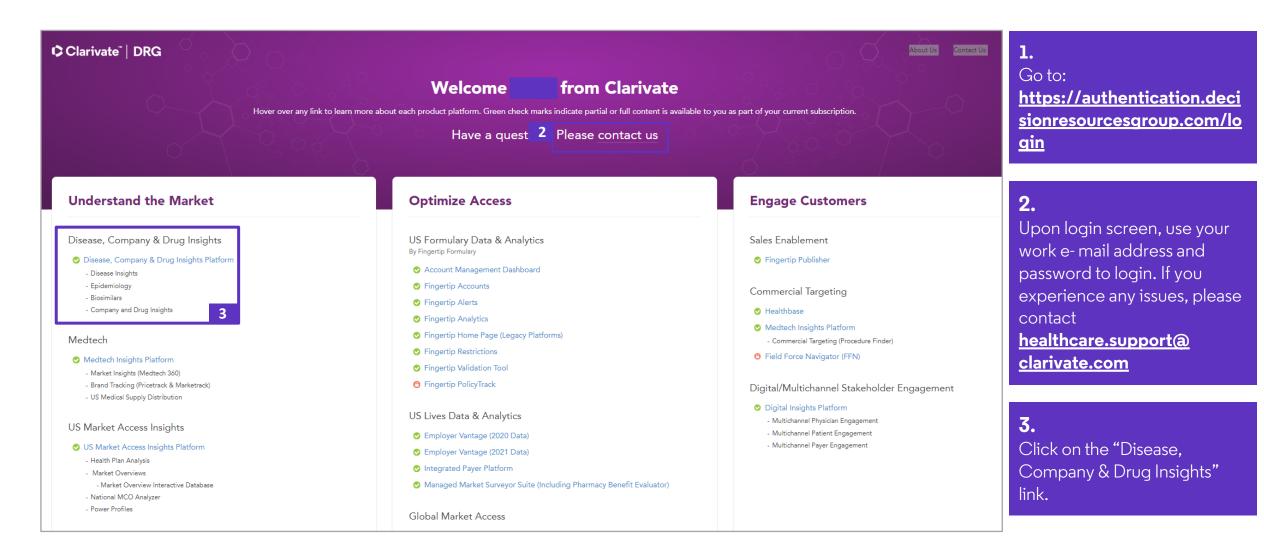

ecast trends and data by zone, population, and forecast parameters
- ✓ Epidemiology including rural and urban populations
- ✓ Current treatment insights (including Traditional Chinese Medicine) and comprehensive coverage of emerging therapies
- ✓ Insights into complex and dynamic access and reimbursement environment in China
- ✓ Primary market research with 5 thought-leading physician interviews and a survey of 50-75 physicians per disease and extensive secondary research by Clarivate experts



## Clarivate DRG Platform Login

To login to the DRG Clarivate platform, click on - <a href="https://authentication.decisionresourcesgroup.com/login/Solutions">https://authentication.decisionresourcesgroup.com/login/Solutions</a>





## Get started using Disease, Company & Drug Insights Platform





## Disease, Company & Drug Insights Home Page



Hover over "Disease
Landscape & Forecast /
Learn more" link to view
product highlights as well as
links to recently viewed
reports. Select Browse
diseases and topics to jump
to the China In-Depth
landing page.



## China In-Depth Report Directory and Filters Page



### **Search Options:**

- Add Ownership, Product Type or Geography filters to narrow your search.
- Use quick links to jump to therapy areas of interest
- Select recently viewed disease topic or select from directory.
- Type in partial word search to bring up possible matches.
- Select "What's covered?" to see what content is owned (green checks) vs not subscribed (red padlocks).



## **China In-Depth Report**



## Table of contents highlights include:

- Executive Summar