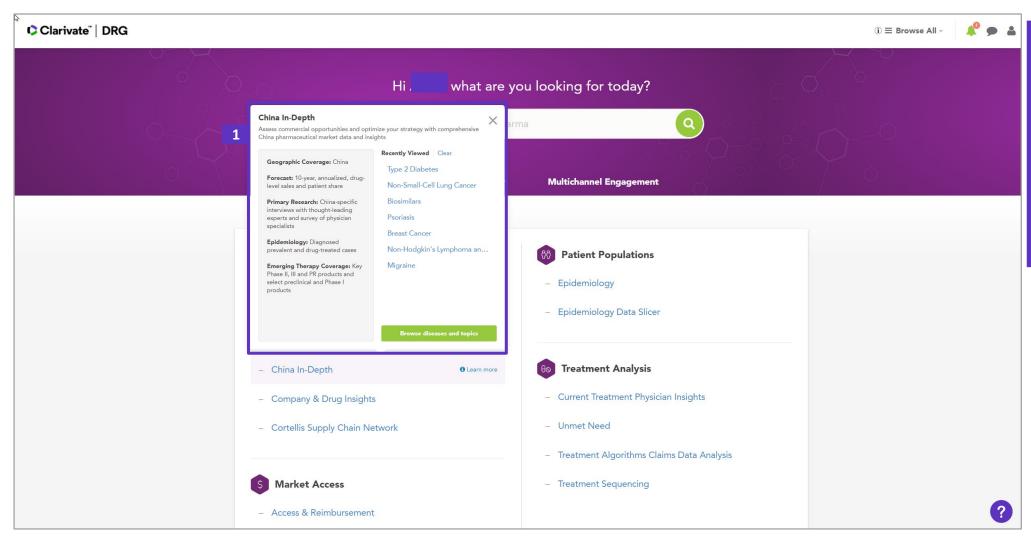

## Disease, Company & Drug Insights Home Page

Hover over "Disease
Landscape & Forecast /
Learn more" link to view
product highlights as well as
links to recently viewed
reports. Select Browse
diseases and topics to jump
to the China In-Depth
landing page.