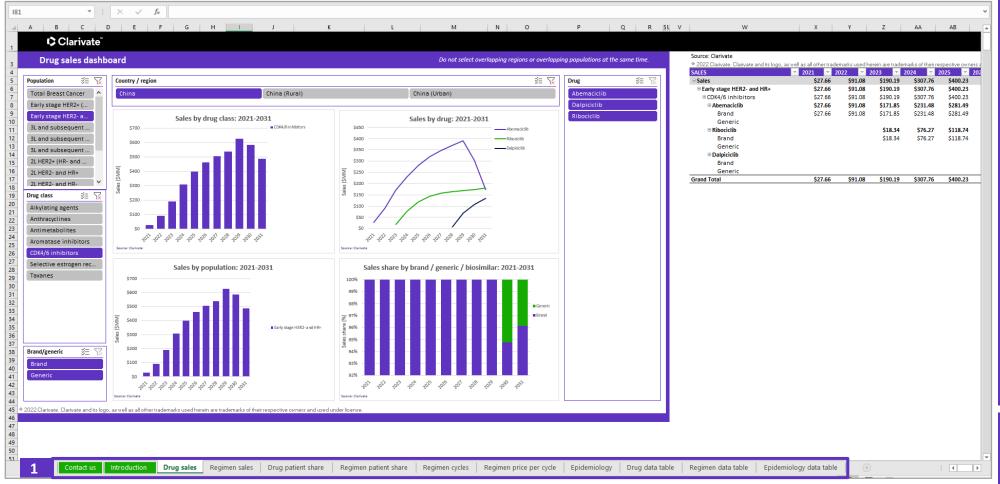

## Market Forecast Dashboard (introduced in Q2 2022!)

The Market Forecast Dashboard (MFD) interactive Excel tool helps you to understand, interpret, explore, and visualize key forecast outputs from Clarivate's patient-based market forecast for a given indication. This is a supplement to the Market Forecast Assumptions file and enables you to visualize key forecast trends and data by zone (urban/rural), population, forecast parameter (e.g., sales, patient share). You can customize the data displayed in various prefab charts and dynamic tables using slicers. To access the tool, please click the file in the downloads section on the right-hand side panel for a given report.

Navigate between tabs for different forecast components and use filters to customize analyses and visualizations.