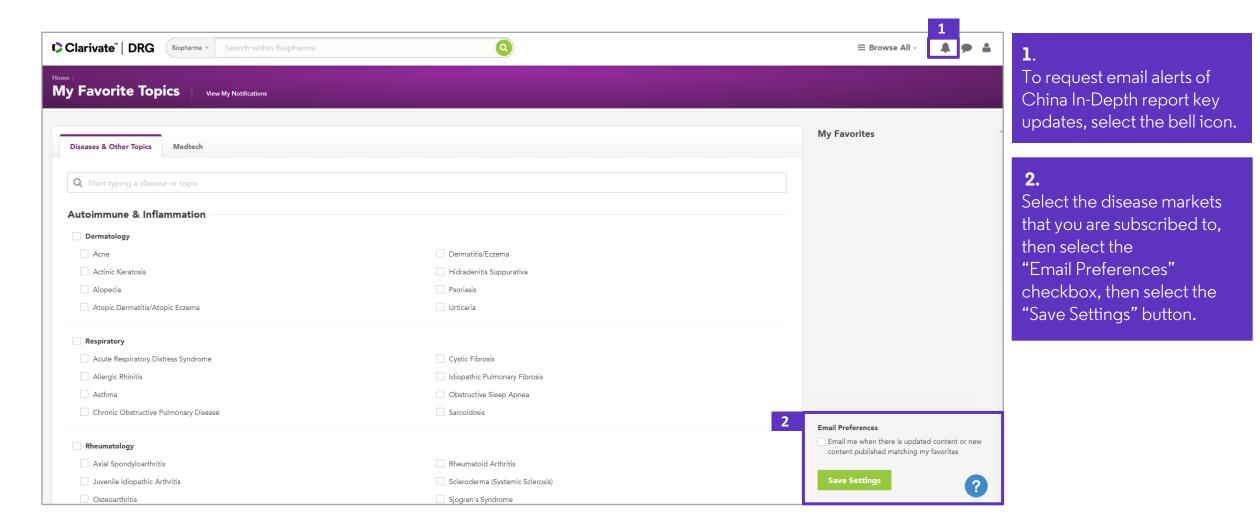

## **Alerts Request**

### **Support Requests**

1.
If you have additional questions or training/support requests, select "Ask the Expert" or "Contact Us" located under the "?" (Resources & updates) icon.