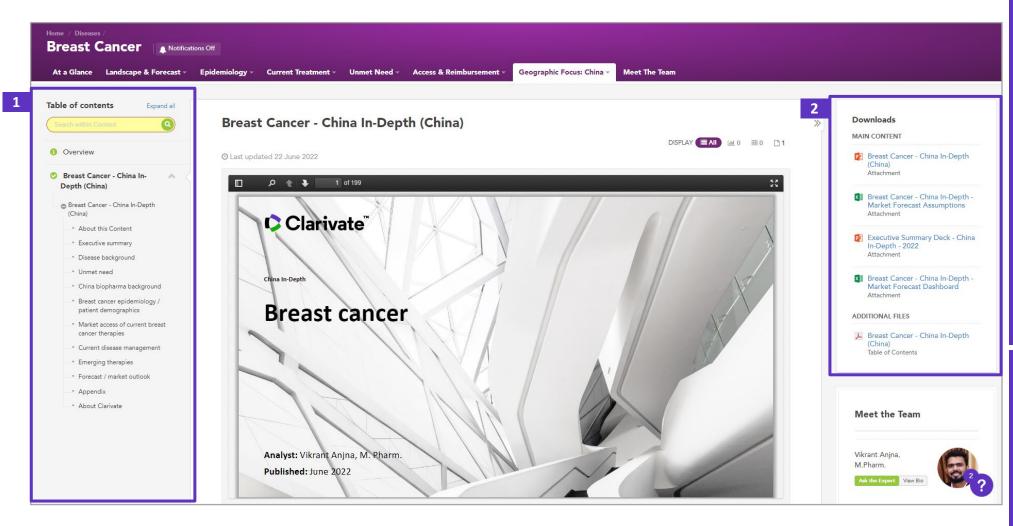

## **China In-Depth Report**

## Table of contents highlights include:

- Executive Summary
- Disease Background
- Unmet Need
- China Biopharma Background
- Disease-specific
   Epidemiology / Patient
   Demographics
- Market Access of Current Disease-specific Therapies
- Current Disease
   Management
- Emerging Therapies
- Forecast / Market Outlook

#### 2.

The full report as well as the accompanying Executive Summary PPT slide deck and the Market Forecast Assumptions and Market Forecast Dashboard Excel files can be downloaded by selecting the file(s) of interest.