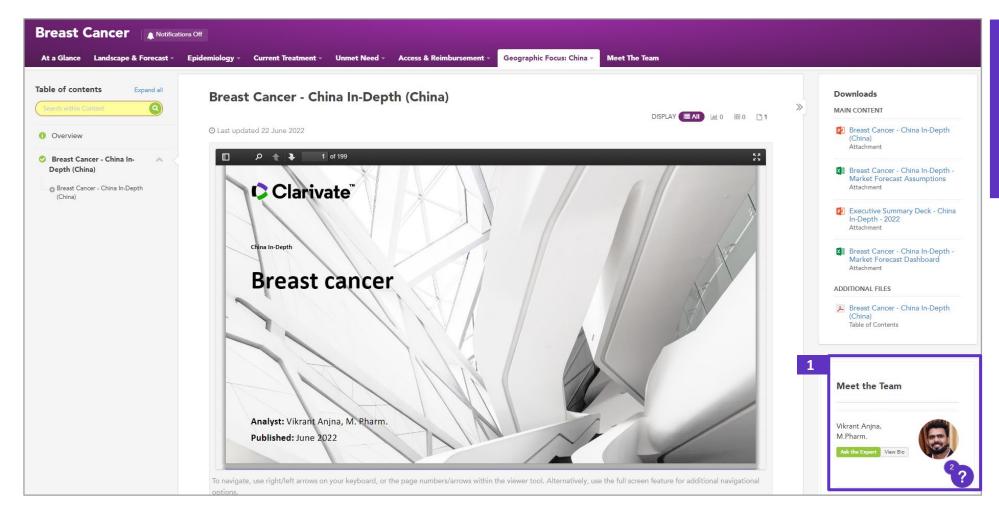

## **China In-Depth Report**

## Table of contents highlights include:

- Executive Summary
- Disease Background
- Unmet Need
- China Biopharma Background
- Disease-specific
   Epidemiology / Patient
   Demographics
- Market Access of Current Disease-specific Therapies
- Current Disease
   Management
- Emerging Therapies
- Forecast / Market Outlook

#### 2.

The full report as well as the accompanying Executive Summary PPT slide deck and the Market Forecast Assumptions and Market Forecast Dashboard Excel files can be downloaded by selecting the file(s) of interest.