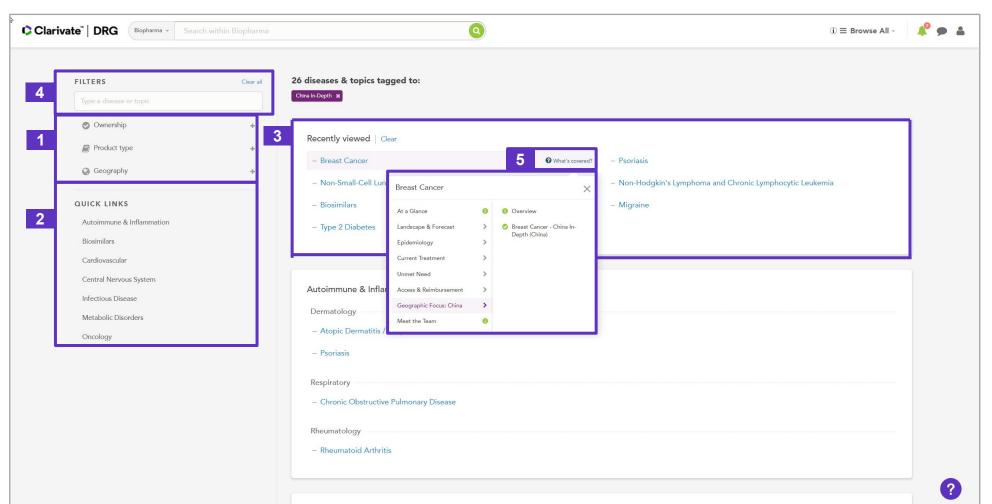

## China In-Depth Report Directory and Filters Page

### **Search Options:**

- Add Ownership, Product Type or Geography filters to narrow your search.
- Use quick links to jump to therapy areas of interest
- Select recently viewed disease topic or select from directory.
- Type in partial word search to bring up possible matches.
- Select "What's covered?" to see what content is owned (green checks) vs not subscribed (red padlocks).