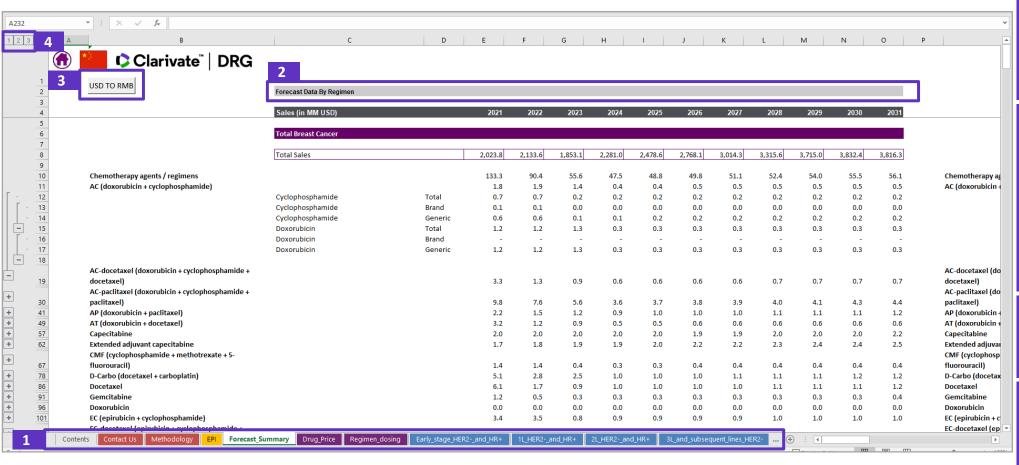

## **Market Forecast Assumptions**

The Market Forecast
Assumptions (MFA) consists of 3
informational tabs (Contents,
Contact Us, and Methodology)
and multiple disease-specific tabs
(Epidemiology, Forecast
Summary, Drug Price, Regimen
dosing (where applicable) and
(sub)population tabs).

Forecast Summary tab includes drug forecasts by:

- Drug Sales
- Price Per Treated Day or Price per Cycle
- Patient Share
- Treated Population

Quickly convert currency from USD to RMB.

Expand views to include:

- 1 Drug classes
- 2 Specific brands/molecules
- 3 Generic and biosimilar