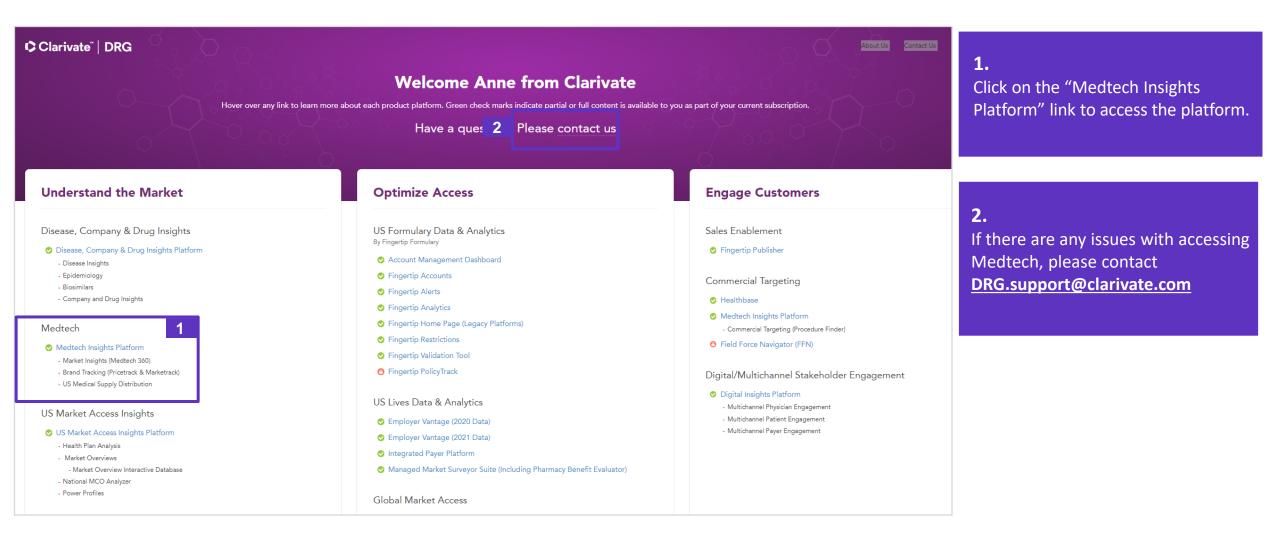

ASCs</li> <li>3,000 U.S. manufacturers</li> <li>2+ million U.S. SKUs</li> <li>SKUs mapped to device categories</li> </ul>                                                                                                                      |
| On-demand market overviews                   | <ul> <li>50 countries</li> <li>12 therapeutic areas</li> <li>80 device markets</li> </ul>                                                                                                                                                                                   |

#### Clarivate<sup>™</sup>

#### **Clarivate DRG Platform Login**

Clarivate

To login to the Clarivate DRG platform, click - <u>https://authentication.decisionresourcesgroup.com/login/Solutions</u>



#### Get started using MedTech 360



#### Clarivate

#### **Medtech Insights Platform Homepage**



Clarivate<sup>®</sup>

## MedTech 360 Directory and Search Page

| Clari | ivate 3 Medtech - Sear                                                                          | ch within Medtech | 9                                                                                                                                                             |                                                                                                                 | ≡ Browse All - 🗍 🗭 🛔 | Search Options:                                                                                              |
|-------|-------------------------------------------------------------------------------------------------|-------------------|-------