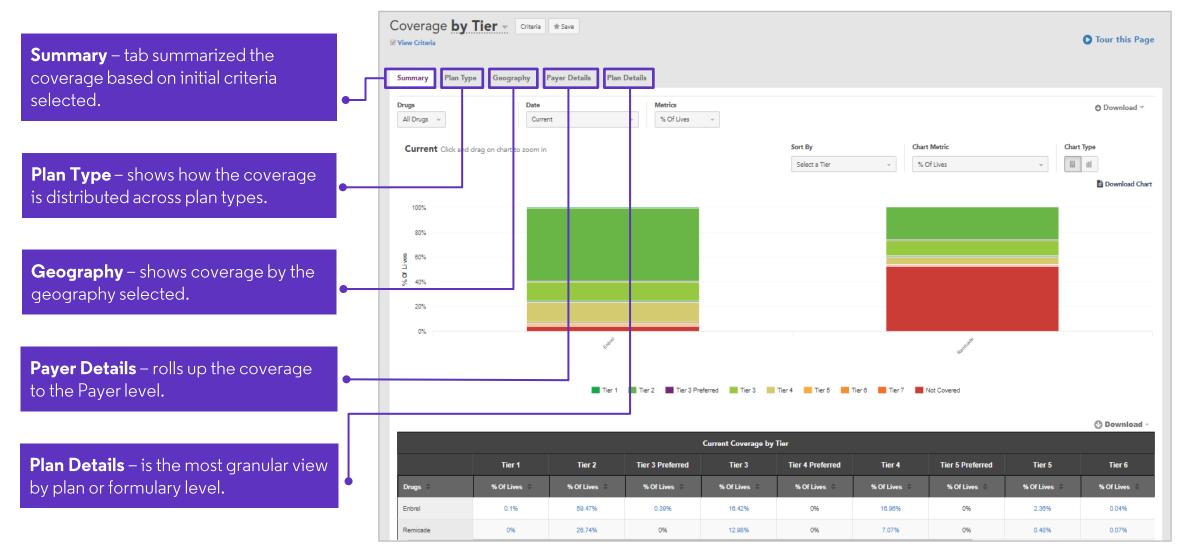

#### **Utilizing the Coverage Report**

#### **Utilizing the Coverage Report**

**Coverage By** – allows for different views of the data, by tier (the default view), by status, by restrictions and by custom nomenclature sets put in place by Alkermes.