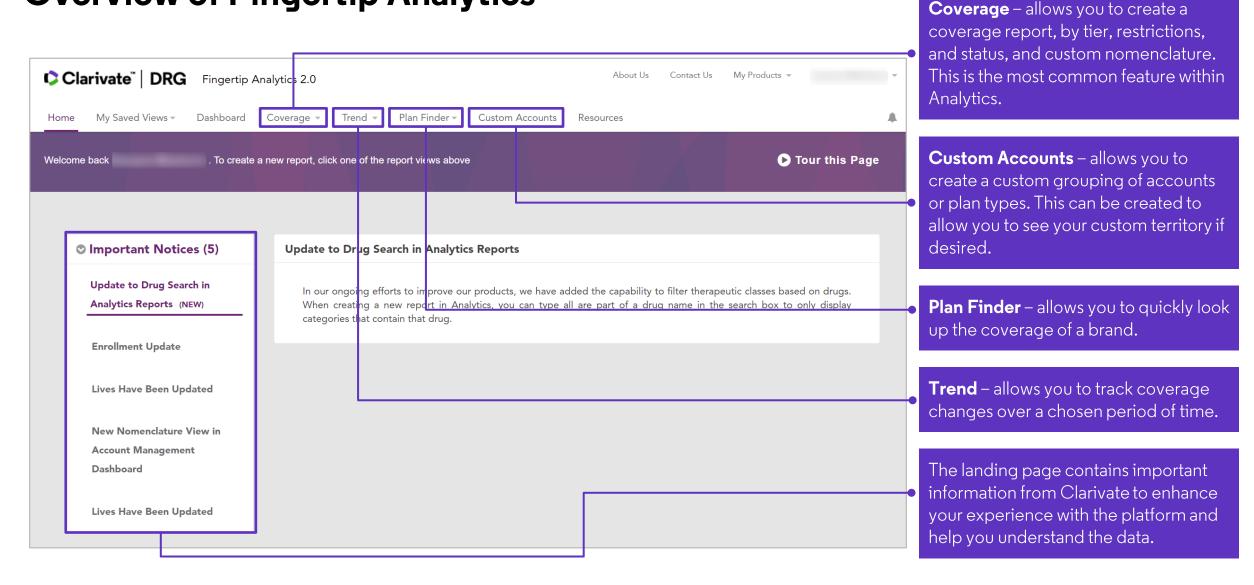

# **Overview of Fingertip Analytics**

# **Overview of Fingertip Analytics**

| ne My Saved Views – Dashboard                                             | <ul> <li>Contact Us – is the quickest way</li> <li>to get in touch with our Custome</li> </ul>                                                                         |  |                                                                                                                                                                 |
|---------------------------------------------------------------------------|------------------------------------------------------------------------------------------------------------------------------------------------------------------------|--|-----------------------------------------------------------------------------------------------------------------------------------------------------------------|
| elcome back . To create a new report, click one of the report views above |                                                                                                                                                                        |  | Experience team. Use this button<br>to help validate formulary/policy<br>or lives detail inquiries. The vast<br>majority of inquiries are resolved<br>24 hours. |
| Important Notices (5)                                                     | Update to Drug Search in Analytics Reports                                                                                                                             |  | 21110013.                                                                                                                                                       |
| Update to Drug Search in<br>Analytics Reports (NEW)<br>Enrollment Update  | In our ongoing efforts to improve our products, we have added t<br>When creating a new report in Analytics, you can type all are<br>categories that contain that drug. |  | <b>Tour this Page</b> – provides a quic<br>high-level navigation of the page<br>you are viewing. This is available                                              |
| Lives Have Been Updated                                                   |                                                                                                                                                                        |  | anywhere in the Analytics platfor                                                                                                                               |
| New Nomenclature View in<br>Account Management<br>Dashboard               |                                                                                                                                                                        |  | <b>Resources</b> – provides you with information to assist in the                                                                                               |
| Lives Have Been Updated                                                   |                                                                                                                                                                        |  | <ul> <li>utilization of Analytics, including<br/>access to a full user guide and<br/>glossary of key terms.</li> </ul>                                          |