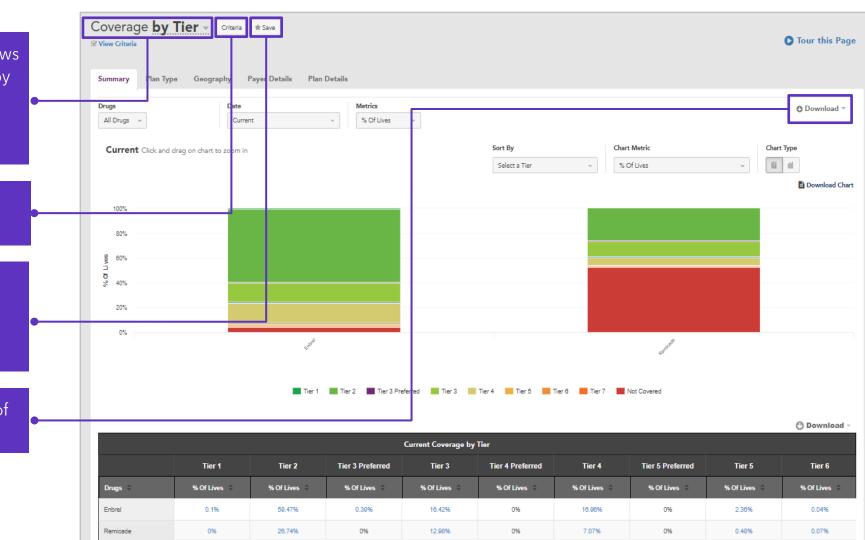

**Criteria** – provides you the ability to change your core criteria at anytime.

**Save** – gives the ability to save the selected core criteria to be used at a later date and updated with the latest data.

**Download** – provides an export of all of the information into Excel.