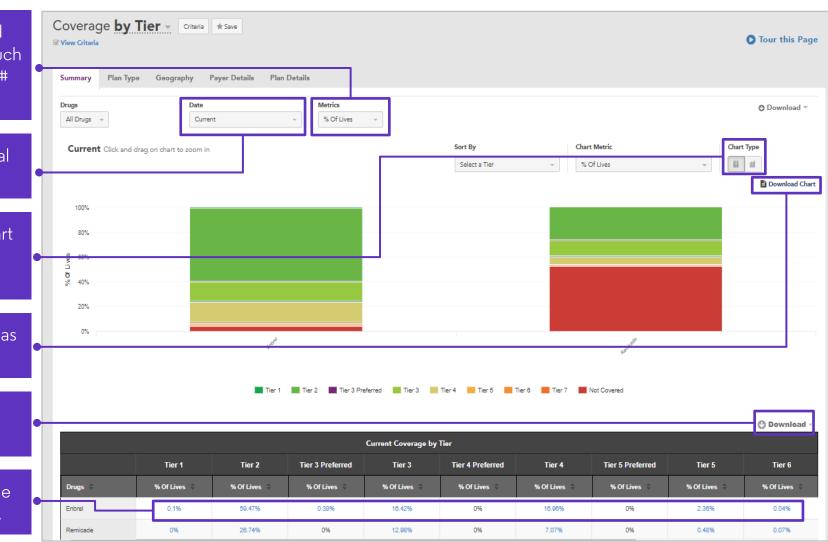

#### **Utilizing the Coverage Report**

**Metrics** – provides the ability to change or add information into the graphics and data tables such as copay information, # of lives, % of plans and # of plans.

**Date** – allows for the ability to review a historical time period.

**Chart Type** – allows the option to view the chart as either a standard bar chart or a stacked bar chart.

**Download Chart** – will export the chart offline as an image.

**Download** – provides an export of the data offline to Excel.

Clarivate<sup>™</sup>

Any blue text in the platform will hyperlink to the underlying plans aggregating to the data point.

🔊 2022 Clarivate. Clarivate and its logo, as well as all other trademarks used herein are trademarks of their respective owners and used under license