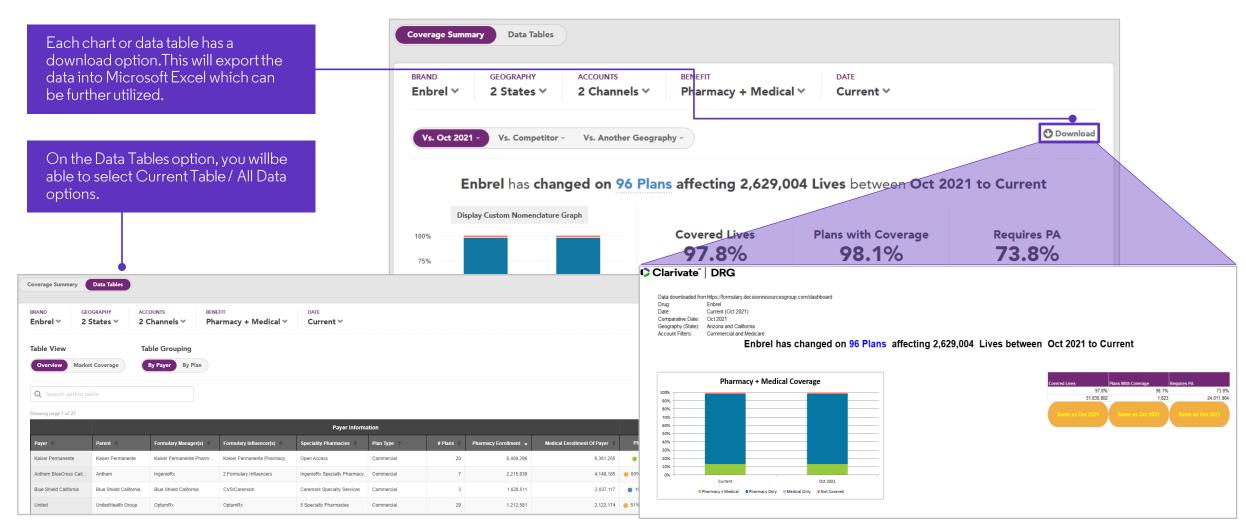

#### **Viewing Data Tables**

To view the granular plan level information, users will need to click on a value on the summary chart, or toggle over to the Data Tables tab. From there, they will still see all of the report filters.

#### **Viewing Data Tables - PBM View**

When a user is looking at Pharmacy and clicks Data Tables, the default screen is now "by PBM". Users will be able to see the plans that roll up to the PBM level.