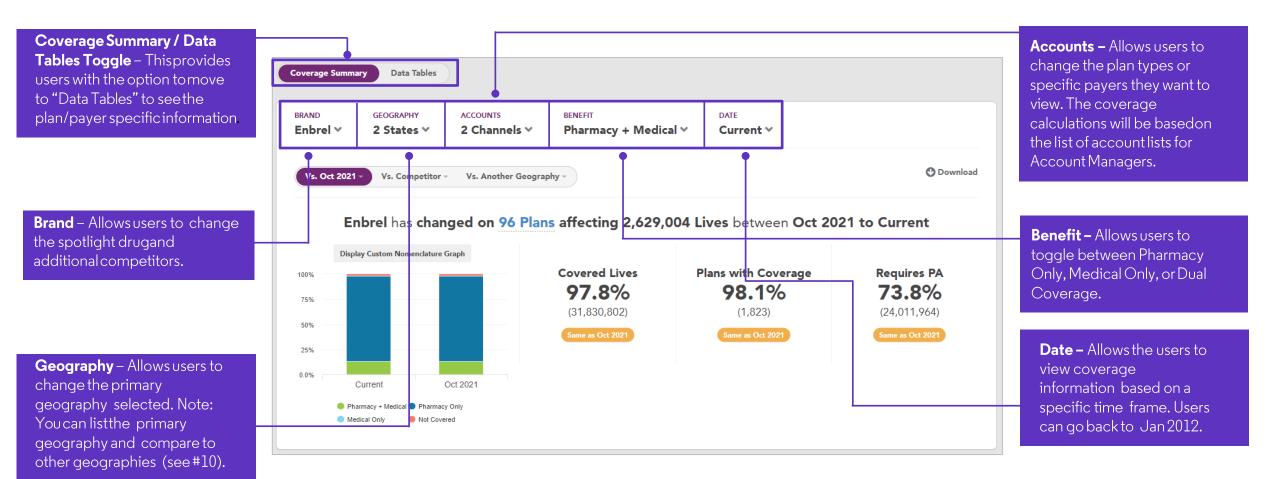

#### **Building a Report - Reviewing the Dashboard Report**

#### Building a Report – Reviewing the Dashboard Report (continued)

**Vs Competitor –** Allows users to view a side by side comparison of coverage for the spotlight product vs a competitor.

Vs [Date] - Allows users to

**Coverage Header -** This provides the number of plans that have been impacted or showing the plans that have variance or showing the plans that have variance when looking at the "vs competitor" option. The Covered Lives, Plans with Coverage and Requires PA results will all be based on the criteria selected.