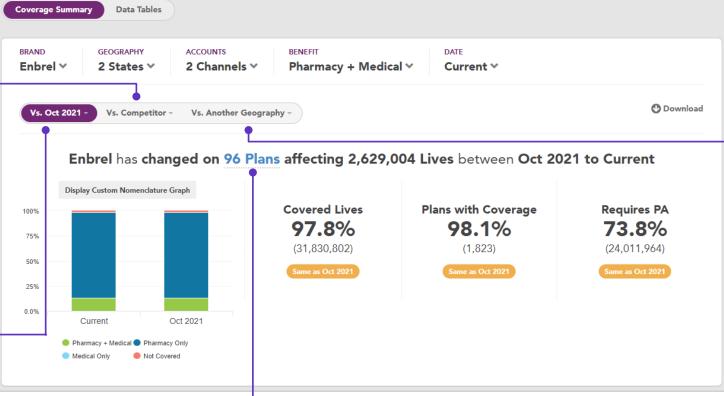

#### Building a Report – Reviewing the Dashboard Report (continued)

**Vs Competitor –** Allows users to view a side by side comparison of coverage for the spotlight product vs a competitor.

Vs [Date] - Allows users to

comparison for the Date

the date selected in this

dropdown.

100% 75% change the comparison time 25% frame. The results will show a selected in the header (#6) vs

Vs Another Geography -

Allows users to do a side by side comparison of one geography(as listed in #3) vs a different geography.