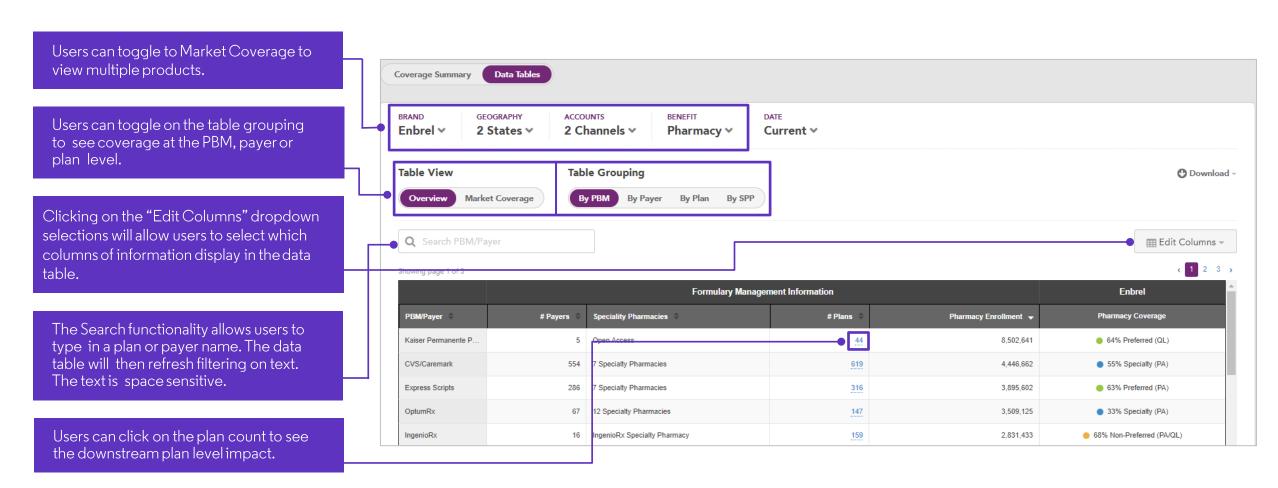

#### **Viewing Data Tables - PBM View**

When a user is looking at Pharmacy and clicks Data Tables, the default screen is now "by PBM". Users will be able to see the plans that roll up to the PBM level.