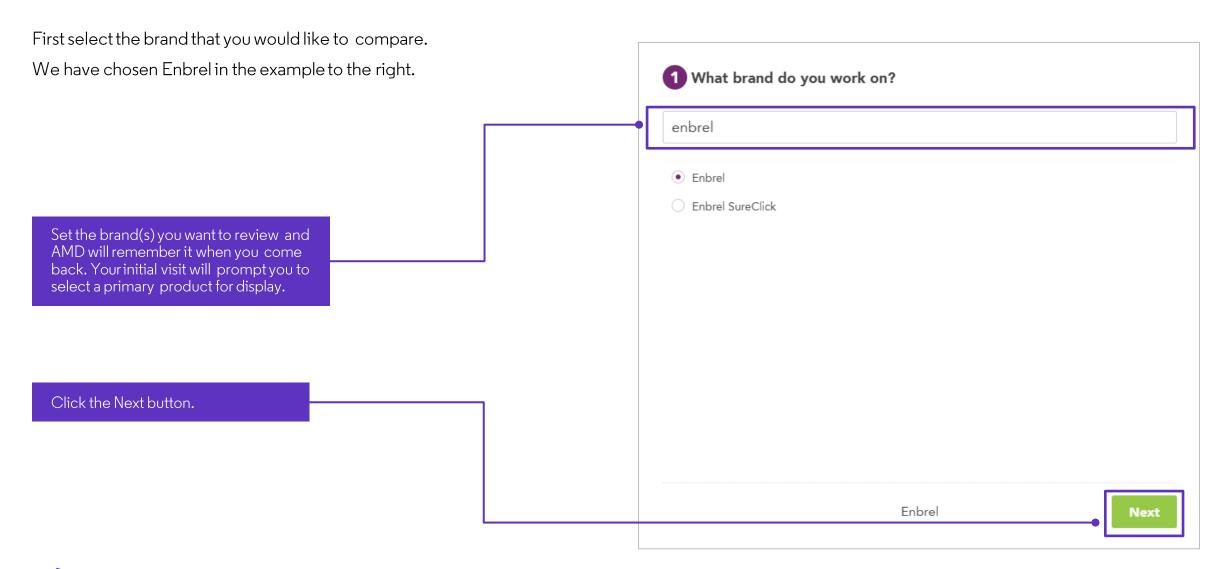

# Account Management Dashboard

Quick Start Guide

#### Get Started Using Account Management Dashboard

Go to: https://authentication.decisionresourcesgroup.com/login





#### **Building a Report - Selecting a Product**





#### **Building a Report - Selecting Competitors**

Next, select the competitor brand that you would like to compare. What competitor brands would you like to track? Using this example on the right, Xeljanz and Remicade have been selected. You may choose as many competitive brands as necessary. Start typing the name of a drug You may click the Deselect All button to remove your chosen competitor drug. Otezla 28-day Starter Pack Otezla Two-week Starter Pack AMD will save all your drug choices for future reference. Remicade Renflexis Rituxan Rinvoa Saphnelo Rituxan Hycela Simponi Start typing a competitor brand you would Simponi ARIA Skyrizi like to compare or select as many suggested competitive brands provided. Skyrizi Pen Stelara Stelara IV Tysabri Tremfva Xeljanz Xeljanz Oral Solutio