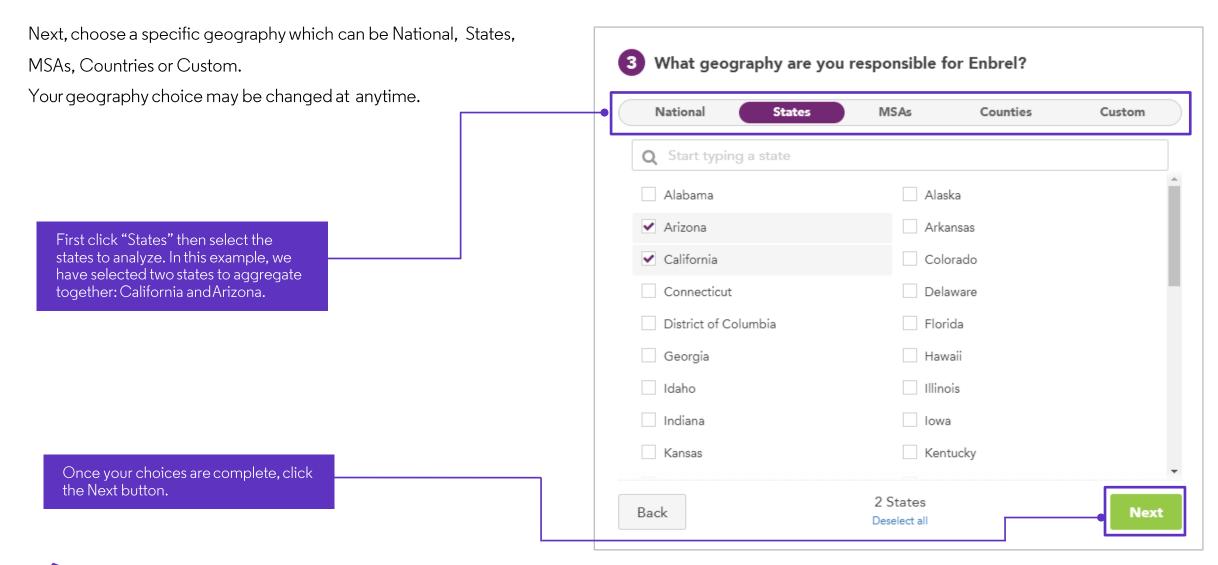

ds would you like to track? Using this example on the right, Xeljanz and Remicade have been selected. You may choose as many competitive brands as necessary. Start typing the name of a drug You may click the Deselect All button to remove your chosen competitor drug. Otezla 28-day Starter Pack Otezla Two-week Starter Pack AMD will save all your drug choices for future reference. Remicade Renflexis Rituxan Rinvoa Saphnelo Rituxan Hycela Simponi Start typing a competitor brand you would Simponi ARIA Skyrizi like to compare or select as many suggested competitive brands provided. Skyrizi Pen Stelara Stelara IV Tysabri Tremfva Xeljanz Xeljanz Oral Solution Xeljanz XR Once complete, click the Next button 2 Competitors Next Back Deselect all



#### **Building a Report - Selecting a Geography**





#### **Building a Report - Selecting Account Filters**





### **Building a Report - Completing the Dashboard Report**

Finally, we have completed the comparison.

Following this step, a report will be generated demonstrating our comparison Enbrel vs. Xeljanz and Remicade, within states of California and Arizona, within the Commercial and Medicare Channels.

If another brand view is needed, clicking "Yes" will create another view.

Click "No. Finish" to see the results for the product(s) you selected.





#### **Building a Report - Reviewing the Dashboard Report**





#### Building a Report – Reviewing the Dashboard Report (continued)

**Vs Competitor –** Allows users to view a side by side comparison of coverage for the spotlight product vs a competitor.

Vs [Date] - Allows users t