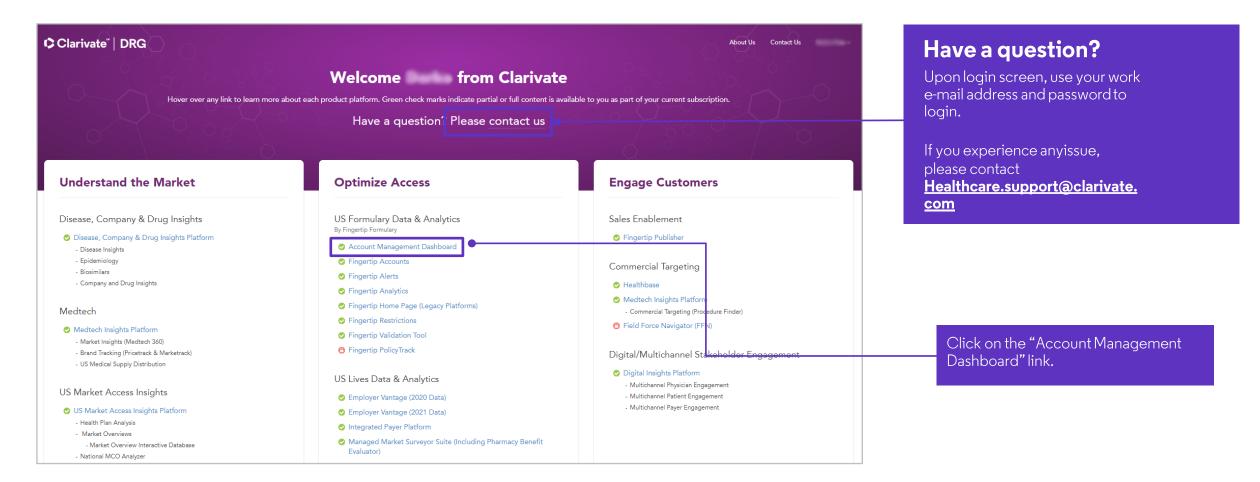

#### Get Started Using Account Management Dashboard

Go to: https://authentication.decisionresourcesgroup.com/login