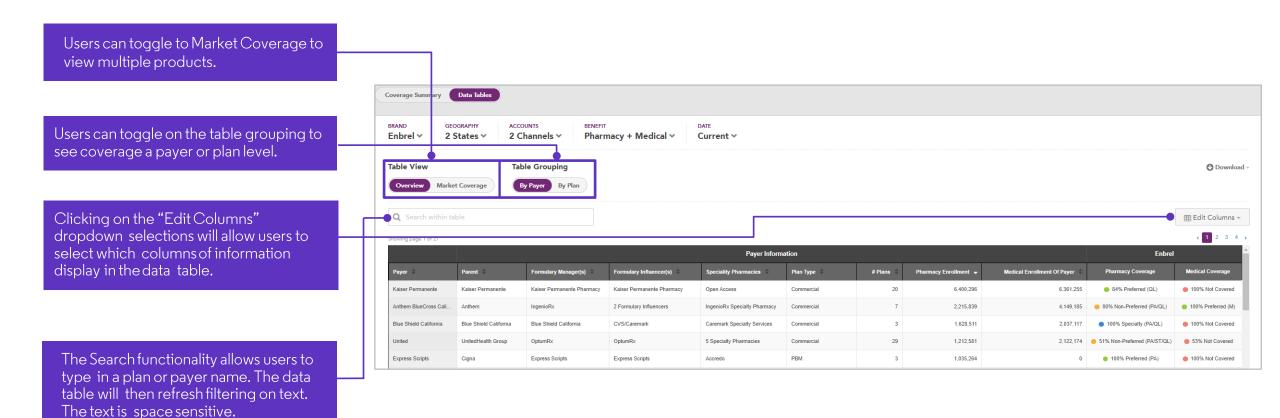

#### **Viewing Data Tables**

To view the granular plan level information, users will need to click on a value on the summary chart, or toggle over to the Data Tables tab. From there, they will still see all of the report filters.

#### **Viewing Data Tables - PBM View**

When a user is looking at Pharmacy and clicks Data Tables, the default screen is now "by PBM". Users will be able to see the plans that roll up to the PBM level.