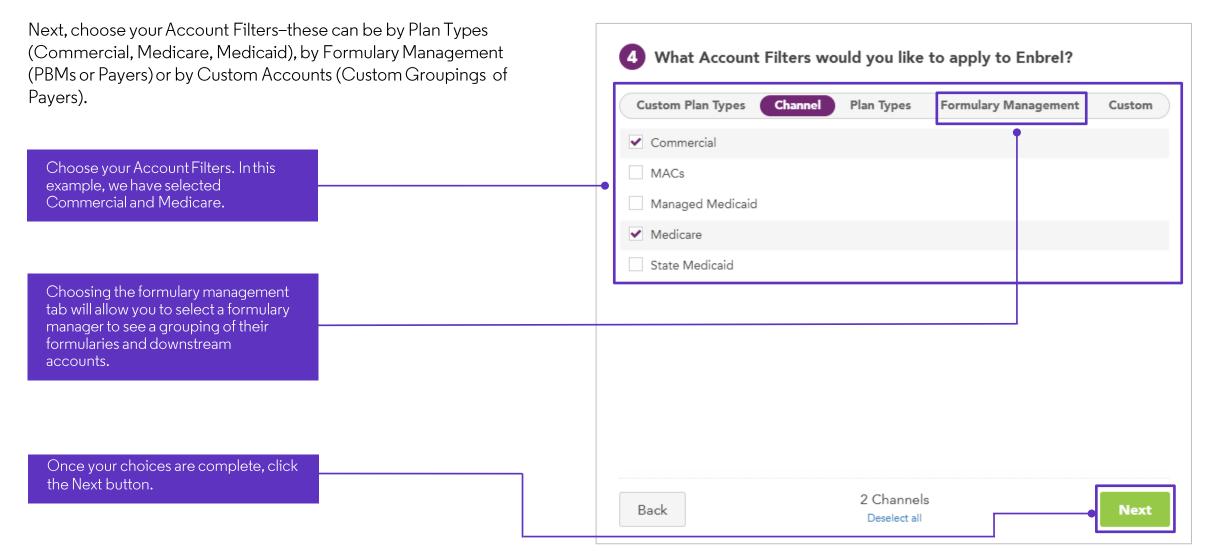

Xeljanz and Remicade have been selected. You may choose as many competitive brands as necessary. Start typing the name of a drug You may click the Deselect All button to remove your chosen competitor drug. Otezla 28-day Starter Pack Otezla Two-week Starter Pack AMD will save all your drug choices for future reference. Remicade Renflexis Rituxan Rinvoa Saphnelo Rituxan Hycela Simponi Start typing a competitor brand you would Simponi ARIA Skyrizi like to compare or select as many suggested competitive brands provided. Skyrizi Pen Stelara Stelara IV Tysabri Tremfva Xeljanz Xeljanz Oral Solution Xeljanz XR Once complete, click the Next button 2 Competitors Next Back Deselect all



#### **Building a Report - Selecting a Geography**





#### **Building a Report - Selecting Account Filters**





### **Building a Report - Completing the Dashboard Report**

Finally, we have completed the comparison.

Following this step, a report will be generated demonstrating our comparison Enbrel vs. Xeljanz and Remicade, within states of California and Arizona, within the Commercial and Medicare Channels.

If another brand view is needed, clicking "Yes" will create another view.

Click "No. Finish" to see the results for the product(s) you selected.





#### **Building a Report - Reviewing the Dashboard Report**





#### Building a Report – Reviewing the Dashboard Report (continued)

**Vs Competitor –** Allows users to view a side by side comparison of coverage for the spotlight product vs a competitor.

Vs [Date] - Allows users to

comparison for the Date

the date selected in this

dropd