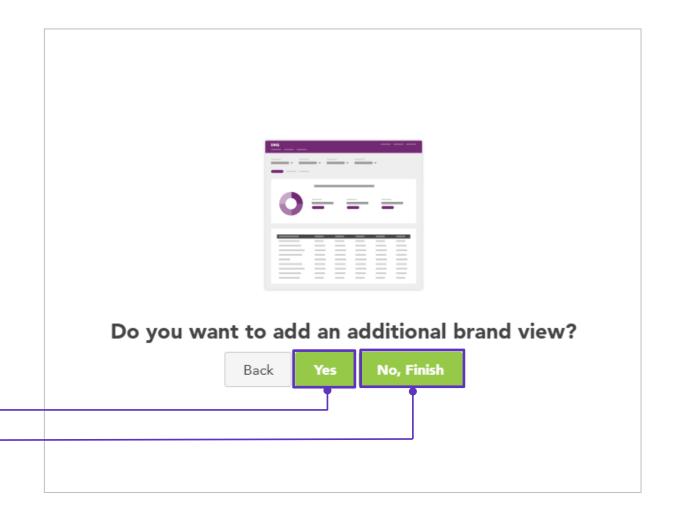

### **Building a Report - Completing the Dashboard Report**

Finally, we have completed the comparison.

Following this step, a report will be generated demonstrating our comparison Enbrel vs. Xeljanz and Remicade, within states of California and Arizona, within the Commercial and Medicare Channels.

If another brand view is needed, clicking "Yes" will create another view.

Click "No. Finish" to see the results for the product(s) you selected.