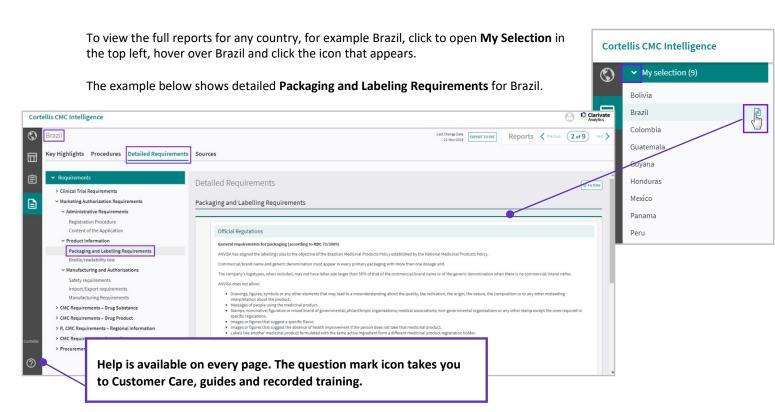

## How do I quickly compare requirements for different countries?

## **Cortellis CMC Intelligence**

Example: You want to register your drug product in all LATAM countries and you want to compare the required licenses and certificates for each country.

- 1. Click **Regions** in the top menu.
- 2. Click Latin America. Your selected countries turn green.
- 3. The selected countries will appear in the upper right. Click the "x" marks to the right of each selected country to deselect or click **Deselect all** to start over with the selection process.
- 4. Click on Compare Summary Requirements.





To view the desired data open the menus on the left and click to select them. For our example we would open **Procedural and Administrative** and click on **Licenses & certificates**.





If you have any questions or would like further training, please contact us at: cortellislearningcenter@clarivate.com