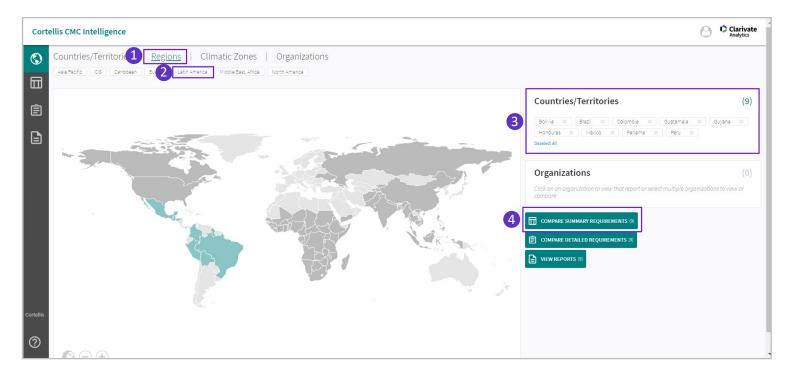

## **Cortellis CMC Intelligence**

Example: You want to register your drug product in all LATAM countries and you want to compare the required licenses and certificates for each country.

- 1. Click **Regions** in the top menu.
- 2. Click Latin America. Your selected countries turn green.
- 3. The selected countries will appear in the upper right. Click the "x" marks to the right of each selected country to deselect or click **Deselect all** to start over with the selection process.
- 4. Click on Compare Summary Requirements.