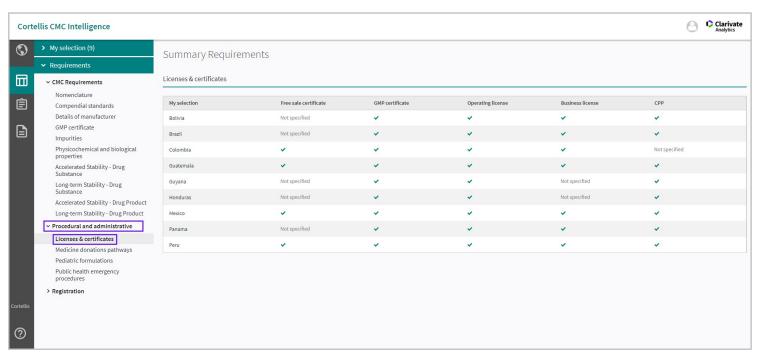

To view the desired data open the menus on the left and click to select them. For our example we would open **Procedural and Administrative** and click on **Licenses & certificates**.

If you have any questions or would like further training, please contact us at: cortellislearningcenter@clarivate.com