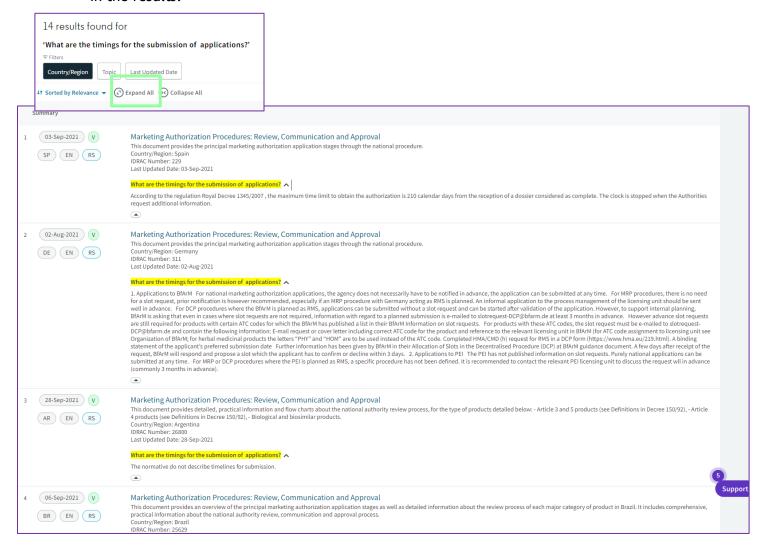

#### Search the Regulatory Summaries

Intuitive search in the Regulatory Summaries provides a way to compare answers across countries on common regulatory questions.

Example: view timings for the submission of Marketing Authorization Applications in Spain, Germany, the UK, Brazil, and Argentina.

- 1. Click the Regulatory Summaries tab
- 2. Select Search
- 3. Begin typing keywords from your question into the box, for example timing
- 4. Select a question from those appearing in the drop down menu

- 5. Use the filters to narrow down your result. For example, use the Country/Region filter to narrow down to just Spain, Germany, the UK, Brazil and Argentina
- 6. Click Apply and the blue search icon to refine

## Cortellis Regulatory Intelligence

**4** • •

**√** ~

....

7. Select "Expand All" and scroll to compare the answers to your question country by country in the results.

Add the Regulatory Summary to the Side By Side Viewer, Set up an alert to be notified of future updates and export using the tools in the upper right hand corner.