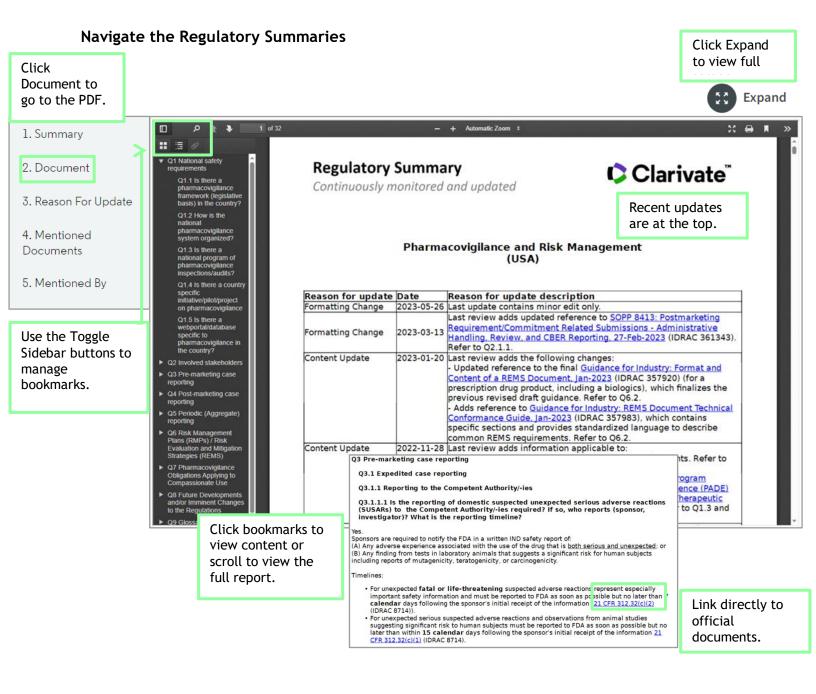

## Cortellis Regulatory Intelligence

**4** • •

**√** ~

....

7. Select "Expand All" and scroll to compare the answers to your question country by country in the results.

Add the Regulatory Summary to the Side By Side Viewer, Set up an alert to be notified of future updates and export using the tools in the upper right hand corner.