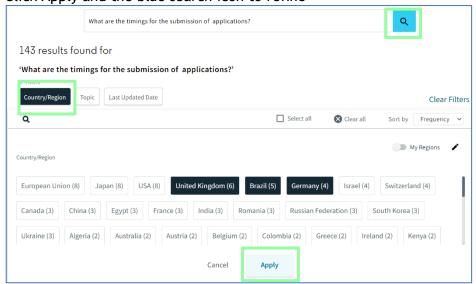

- 5. Use the filters to narrow down your result. For example, use the Country/Region filter to narrow down to just Spain, Germany, the UK, Brazil and Argentina
- 6. Click Apply and the blue search icon to refine