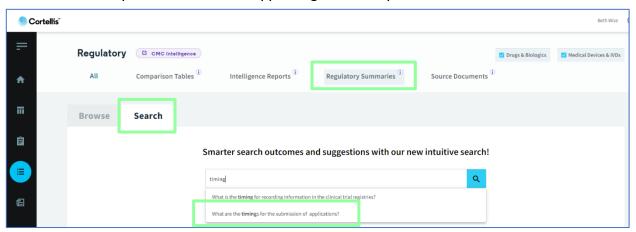

#### Search the Regulatory Summaries

Intuitive search in the Regulatory Summaries provides a way to compare answers across countries on common regulatory questions.

Example: view timings for the submission of Marketing Authorization Applications in Spain, Germany, the UK, Brazil, and Argentina.

- 1. Click the Regulatory Summaries tab
- 2. Select Search
- 3. Begin typing keywords from your question into the box, for example timing
- 4. Select a question from those appearing in the drop down menu