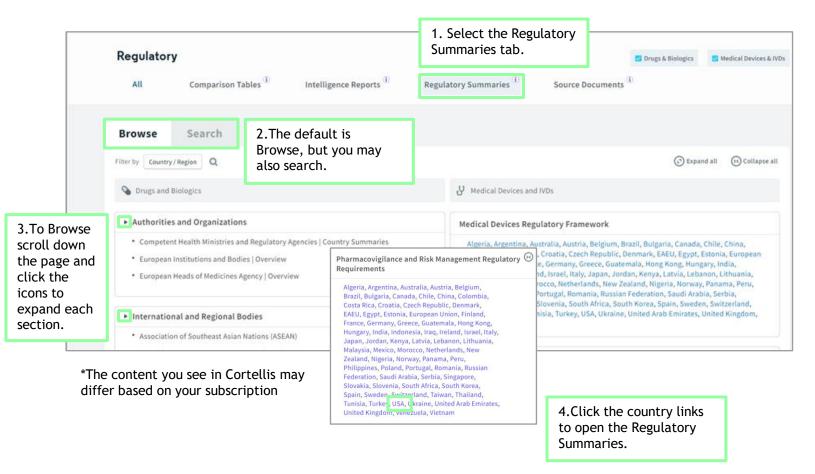

with Regulatory Summaries

The Regulatory Summaries are time saving value add reports created by Cortellis editors and consultants that help you get your products to market faster. These English language documents provide step-by-step instructions on common regulatory procedures from compiling and submitting dossiers, market authorization, clinical trials, PV, QA and so much more. They are a great starting point when you need to understand a procedure - especially if you don't speak the native language. Plus, all relevant official documents from the authorities on a topic are easy to access from the Regulatory Summaries.

Searching the Summaries creates a way to conveniently search common regulatory questions and compare answers across countries.

#### **Browse the Regulatory Summaries**





## Cortellis Regulatory Intelligence





## Cortellis Regulatory Intelligence

#### Search the Regulatory Summaries

Intuitive search in the Regulatory Summaries provides a way to compare answers across countries on common regulatory questions.

Example: view timings for the submission of Marketing Authorization Applications in Spain, Germany, the UK, Brazil, and Argentina.

- 1. Click the Regulatory Summaries tab
- 2. Select Search
- 3. Begin typing keywords from your question into the box, for example timing
- 4. Select a question from those appearing in the drop down menu



- 5. Use the filters to narrow down your result. For example, use the Country/Region filter to narrow down to just Spain, Germany, the UK, Brazil and Argentina
- 6. Click Apply and the blue search icon to refin