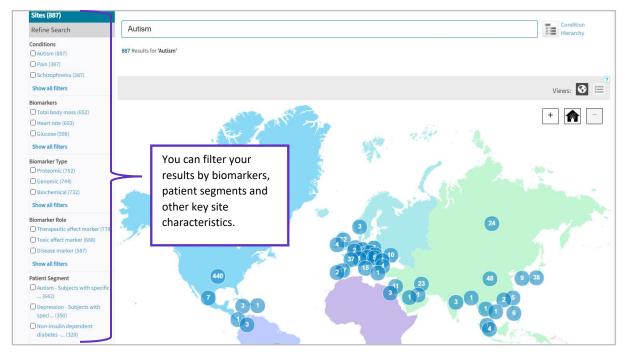

## Results page and filters

Map view

View geographic distribution of sites and refine search

Once the filters are applied, you can switch to the **table view** format to view the most relevant sites based on your search criterion.