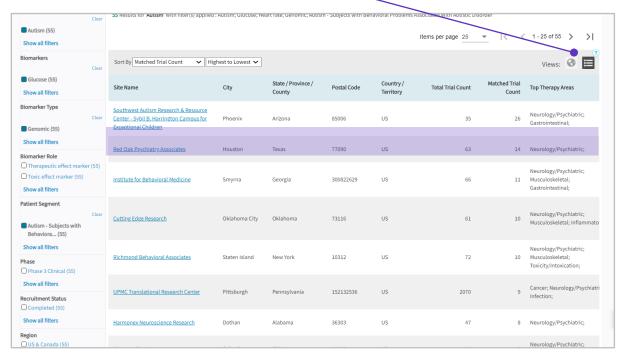

As per the above result, South West Autism Research & Resource Centre in Phoenix Arizona is the best match. What do you do if South West is no longer accepting new trials?

The second-best option provided on intelligent searching is **Red Oak Psychiatric Association**.