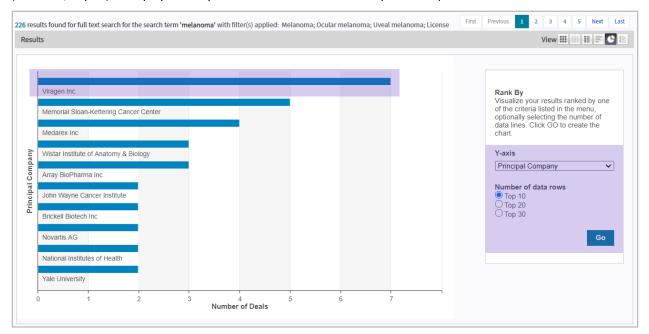

## Identify top dealmakers with the Rank by View

Identify the most active dealmakers in your space with the Rank by View.

Run your search and apply filters. Click the Rank by View icon.

2. The top 10 principal companies (licensors/sellers) are displayed by the number of deals they've done. Click the blue bar to link to a company's related deals. Click the Y-axis drop-down to switch to the top partner companies (licensees/buyers) or display deals by other criteria. Then click **Go**. Up to the top 30 entries can be shown.

For more information contact Customer Service at LS Product Support