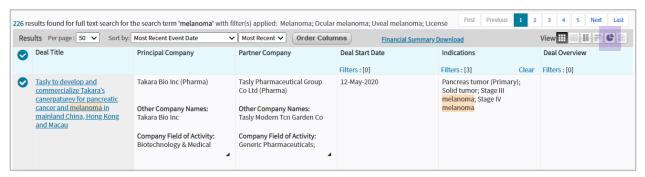

## Identify top dealmakers with the Rank by View

Identify the most active dealmakers in your space with the Rank by View.

Run your search and apply filters. Click the Rank by View icon.

2. The top 10 principal companies (licensors/sellers) are displayed by the number of deals they've done. Click the blue bar to link to a company's related deals. Click the Y-axis drop-down to switch to the top partner companies (licensees/buyers) or display deals by other criteria. Then click **Go**. Up to the top 30 entries can be shown.