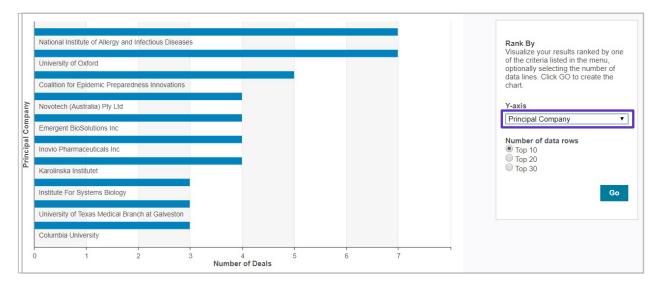

Click the **Rank by View** icon (on the top right) to visualize the results.

© 2021 Clarivate. Clarivate and its logo, as well as all other trademarks used herein are trademarks of their respective owners and used under license.

## Clarivate

5. The **Rank by View** allows you to visualize deals by different criteria using the Y-axis drop-down. If the **Company** filter was not selected previously, select **Principal Company** or **Partner Company** to identify organizations or agencies funding research in this area and the most active partnering companies.

Click on a blue bar of interest to explore the associated deals in detail.

For more information or to request for a guided workflow review, contact Customer Service at LS Product Support.