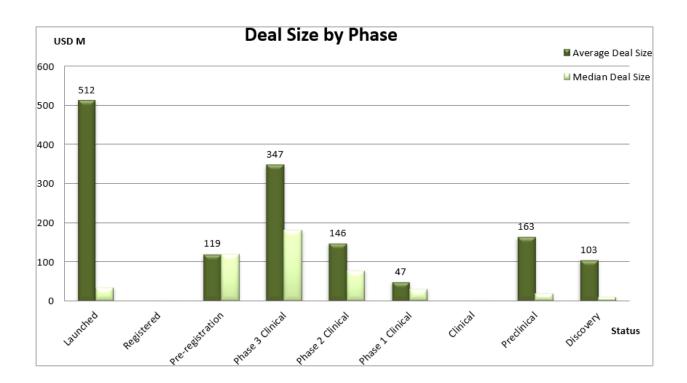

Click **Download** to export data to Excel, including key fields in the Results Table, charts and tables in the **Financial Summary** or detailed financial information in the Full Raw Data.

|                        | Data        |                                            |                                         |                   |               |               |                              |
|------------------------|-------------|--------------------------------------------|-----------------------------------------|-------------------|---------------|---------------|------------------------------|
| Drugs Highest          |             |                                            |                                         |                   |               |               |                              |
| Status (Deal<br>Start) |             | Deal Size Counts (Total Projected Current) | Deal Size Sum (Total Projected Current) | Deal Size Average | Deal Size Max | Deal Size Min | Unfront Payment Count, Unfre |
| Launched               | Dear Counts | Dear Size Counts (Total Projected Current) | 19370.64                                |                   |               |               | ophone Payment Count Opho    |
|                        | 12          | 12                                         |                                         |                   |               |               | 9                            |
| Pre-registration       |             | 4                                          | 237.63                                  |                   |               | 3.86          |                              |
| Phase 3 Clinical       | 18          | 18                                         | 6249                                    | 347.17            | 1275          | 0.1           | 16                           |
| Phase 2 Clinical       | 18          | 18                                         | 2631.02                                 | 146.17            | 625           | 0.56          | 9                            |
| Phase 1 Clinical       | 7           | 7                                          | 330.92                                  | 47.27             | 181           | 1.9           | 5                            |
| Preclinical            | 8           | 8                                          | 1302.05                                 | 162.76            | 706           | 1.2           | 4                            |
| Discovery              | 16          | 15                                         | 6467.29                                 | 431.15            | 5028          | 0.03          | 7                            |
|                        | 3           | 3                                          | 26.6                                    | 8.87              | 25            | 0.1           | 2                            |
| Grand Total            | 84          | 83                                         | 36615.15                                | 441.15            | 8500          | 0.03          | 54                           |