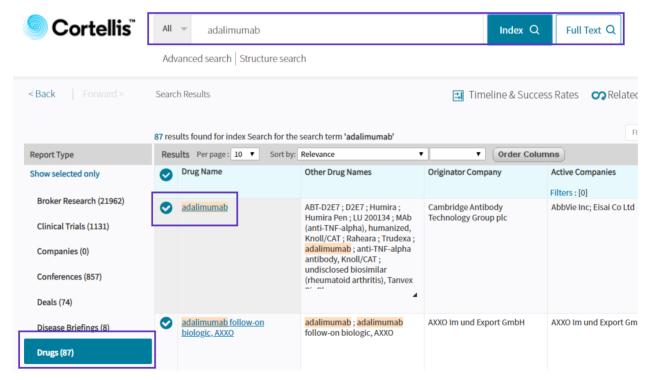

- 1. Type any name for your product into the search bar and select either Index for a more targeted search or Full Text for a broader search result.
- 2. Ensure you have the Drug reports selected on the left and click the name of the product in the search result list