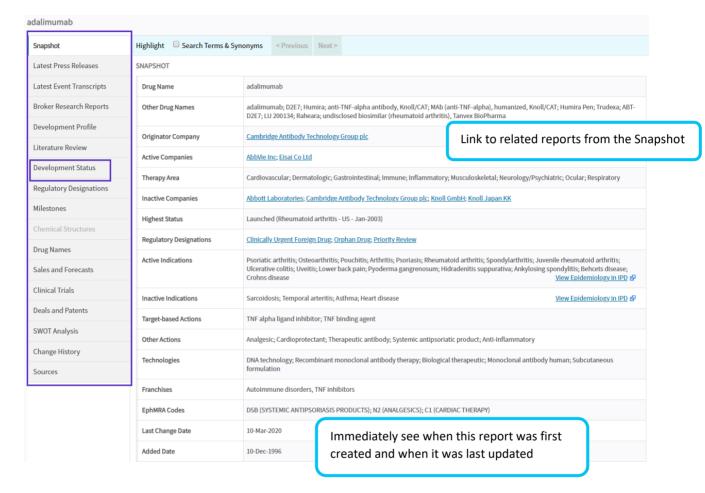

- 3. Click the menu items on the left to view more data on this product.
- 4. For example: to see where this drug has launched, for which indications and where it's still in development, click on Development Status on the left.