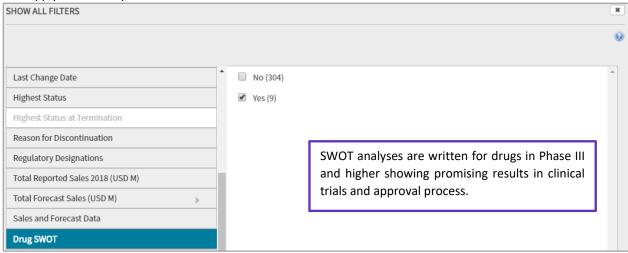

SWOT analyses are available for the most promising drugs in more than 280 franchises. Just follow these steps:

1. Type the name of the indication or mechanism of action of interest in Quick Search.

2. Apply SWOT analysis filter.