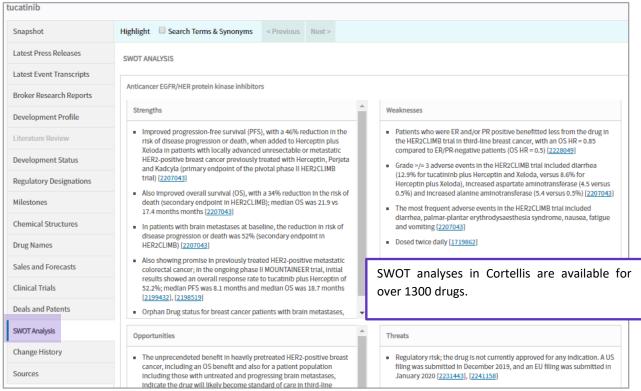

SWOT analyses summarize expert insights providing an objective overview of the drug and highlighting areas where improvement may be needed or not. These documents are written by Editorial team to help you identify advantages and disadvantages of competitor drugs and crucial drug data such as:

- highlights from clinical trials,
- adverse events,
- issues with formulation/dosage,
- generic competition expected soon,
- sales trends,
- prescribers' opinions,
- potential new indications,
- and much more.