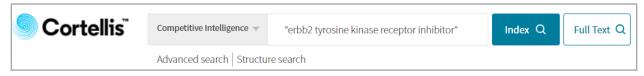

SWOT analyses are available for the most promising drugs in more than 280 franchises. Just follow these steps:

1. Type the name of the indication or mechanism of action of interest in Quick Search.

2. Apply SWOT analysis filter.