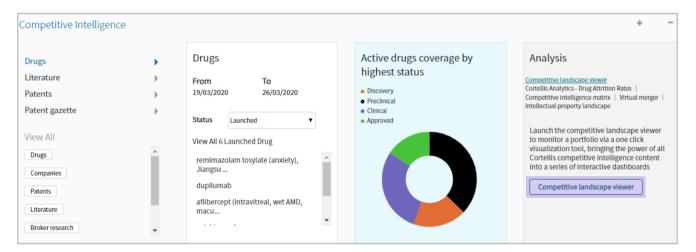

### **Cortellis Competitive Intelligence**

What is the Competitive Landscape Viewer?

A powerful and intuitive tool that allows you to quickly visualize where drugs are in development, who is working in this space and in what indications, actions and technologies.

1. Access from the homepage by opening the Competitive Intelligence panel and clicking in the Analysis tab

2. Enter your term, click Look up, then select the term to quickly view the competitive landscape for your area of interest