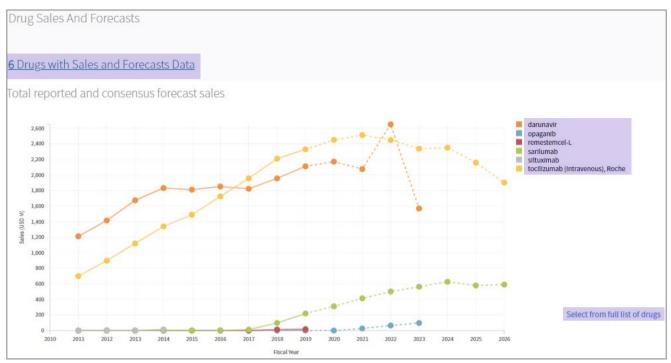

#### 3. Easily view our consensus sales and forecasts data with each search

- Select up to 10 drugs to display on the chart
- Click to view all drugs with Sales and Forecasts data or click individual drugs to the right of the chart