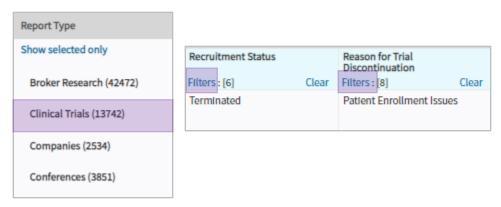

<sup>\*</sup>Examines the words in every stored document in Cortellis to match your search criteria.

2. Switch to Clinical Trials and click a Filters link.

3. Select **Condition**, click the **Hierarchical List** and use the **Look up** box to select the indication. Click **Apply**.