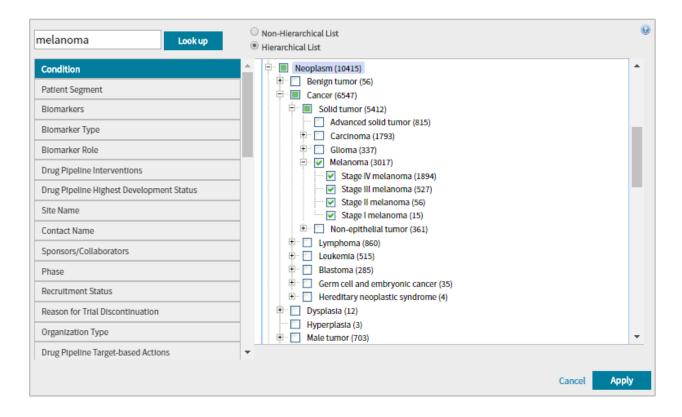

<sup>\*</sup>Examines the words in every stored document in Cortellis to match your search criteria.

2. Switch to Clinical Trials and click a Filters link.

3. Select **Condition**, click the **Hierarchical List** and use the **Look up** box to select the indication. Click **Apply**.