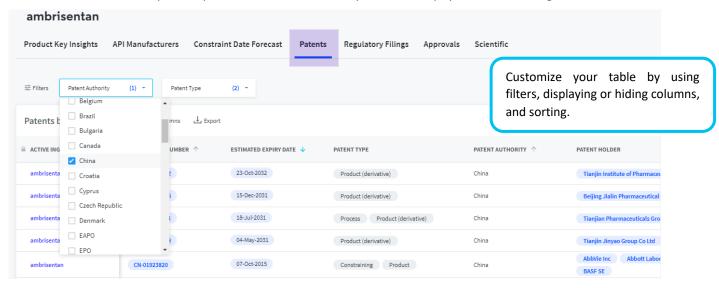

2. In the **Patents by Authority** table, you will find patent holders, estimated expiry dates and more data compiled by Cortellis Generics Intelligence.

#### Example

The selection below shows product patents from China sorted by estimated expiry date in chronological order.

3. Select the patent publication number in the results table to open a panel with additional details.