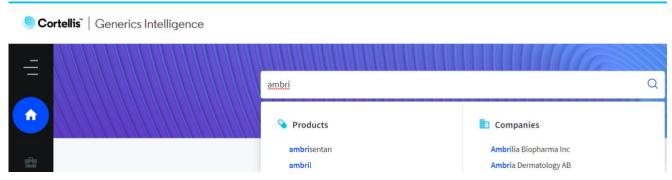

## Identify patents and exclusivity data for a molecule

Evaluate patents and other type of exclusivities in a specific market.

1. Type the name of the product in the Quick Search bar and select from the list.