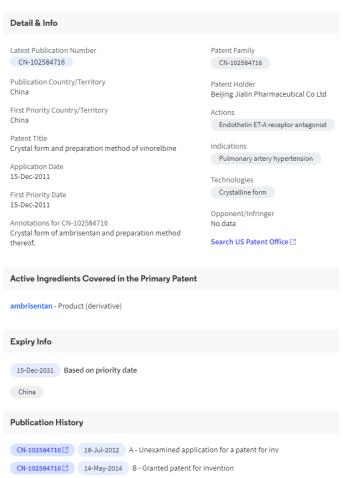

# **Cortellis Generics Intelligence**

## Identify patents and exclusivity data for a molecule

Evaluate patents and other type of exclusivities in a specific market.

1. Type the name of the product in the Quick Search bar and select from the list.



2. In the **Patents by Authority** table, you will find patent holders, estimated expiry dates and more data compiled by Cortellis Generics Intelligence.

#### Example

The selection below shows product patents from China sorted by estimated expiry date in chronological order.





3. Select the patent publication number in the results table to open a panel with additional details.



#### **Patent Details**



### For more information contact Customer Service at LS Product Support

© 2020 Clarivate Analytics. Cortellis and its logo, as well as all other trademarks used herein are trademarks of their respective owners and used under license.