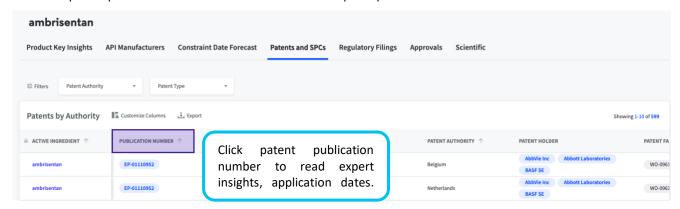

#### Example

The selection below shows product patents from China sorted by estimated expiry date in chronological order.

3. Select the patent publication number in the results table to open a panel with additional details.